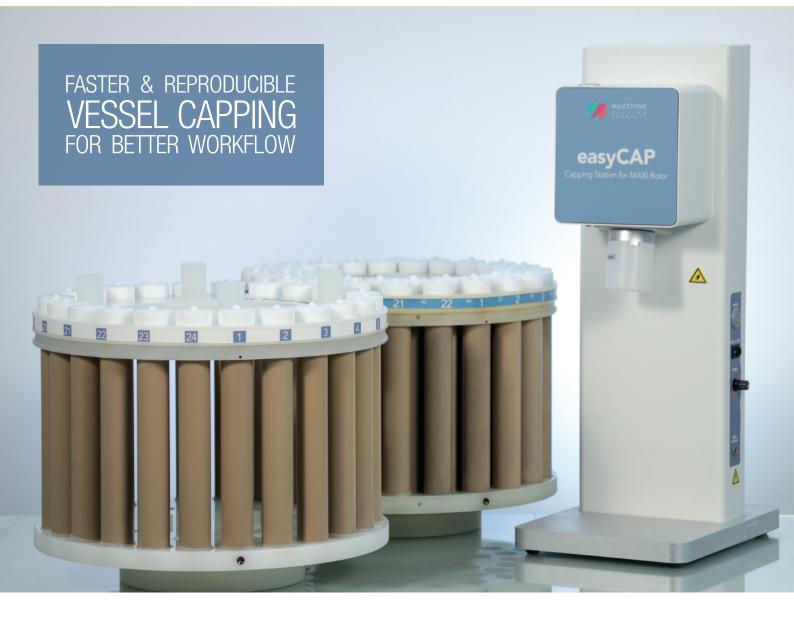

# **SIMPLIFYING VESSEL CAPPING**

Handling a large number of digestion vessels impacts lab workflow and operator time. By improving this step, your lab can achieve a fast and reliable digestion process with lower operator time. The easyCAP, suitable for MAXI-44 or MAXI-24 High Performance (HP) rotors, offers greater productivity and performance for high-volume laboratories.

### | HIGHER PRODUCTIVITY

The sample preparation throughput for elemental analysis is influenced by several factors: handling time, heating time and number of samples processed simultaneously. Milestone's easyCAP improves the handling of the digestion vessels, so that your lab is more efficient, and your operators have more time for other tasks.

### **GREATER RELIABILITY**

Digestion quality and reproducibility relies on using the digestion vessel at its best. The easyCAP ensures the proper closure of each vessel, regardless of the operator, and to achieve consistent and reliable digestions, run after run.

# **ERGONOMIC**

The operator time related to manual operation directly increases with the number of vessels. The easyCAP not only reduces the handling time, but it also makes the closure of MAXI-44 and MAXI-24 HP vessels more convenient for the operator's routine.

# **COMPACT & AFFORDABLE**

The easyCAP, with its minimum footprint and light weight, can be easily installed under any fume hood, and be ready for use in a few seconds. Investing in the easyCAP allows you to gain operator's time and enhance efficiency of your workflow.