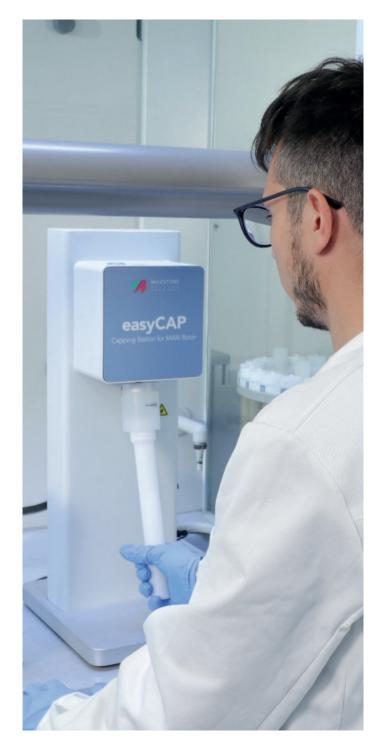

### | HIGHER PRODUCTIVITY

The sample preparation throughput for elemental analysis is influenced by several factors: handling time, heating time and number of samples processed simultaneously. Milestone's easyCAP improves the handling of the digestion vessels, so that your lab is more efficient, and your operators have more time for other tasks.

# **ERGONOMIC**

The operator time related to manual operation directly increases with the number of vessels. The easyCAP not only reduces the handling time, but it also makes the closure of MAXI-44 and MAXI-24 HP vessels more convenient for the operator's routine.